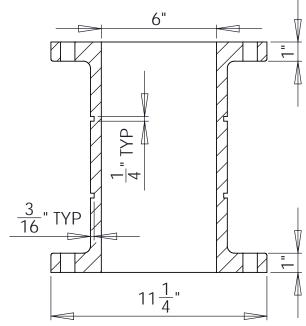

## **GENERAL INFORMATION**

- \*MATERIALS MADE IN ACCORDANCE WITH AWWA STANDARD C110
- \*CEMENT LINED UNLESS OTHERWISE REQUIRED
  \*CEMENT LINING CONFORMS TO AWWA SPECIFICATION C104
  \*FLANGES AVAILED BRILLED: 6 HOLE, 7/8"; 6 HOLE, 3/4"; 8 HOLE, 7/8"; OTHER AS REQUIRED