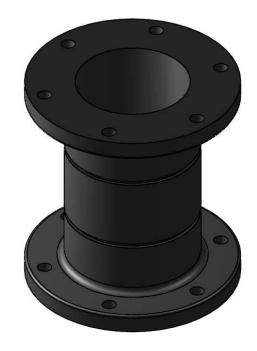

## FIRE HYDRANT EXT

12IN OR LONGER **CAST IRON HELIX WATER** 

| SIZE x "A" | WEIGHT |
|------------|--------|
| 6 x 12     | 70 LB  |
| 6 x 14     | 74 LB  |
| 6 x 16     | 82 LB  |
| 6 x 18     | 88 LB  |
| 6 x 20     | 94 LB  |
| 6 x 22     | 101 LB |
| 6 x 24     | 106 LB |
| 6 x 26     | 110 LB |
| 6 x 28     | 118 LB |
| 6 x 30     | 124 LB |
| 6 x 36     | 142 LB |