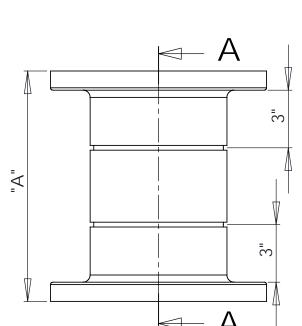

## FIRE HYDRANT EXT

12IN OR LONGER **CAST IRON HELIX WATER** 

| SIZE x "A" | WEIGHT |
|------------|--------|
| 6 x 12     | 70 LB  |
| 6 x 14     | 74 LB  |
| 6 x 16     | 82 LB  |
| 6 x 18     | 88 LB  |
| 6 x 20     | 94 LB  |
| 6 x 22     | 101 LB |
| 6 x 24     | 106 LB |
| 6 x 26     | 110 LB |
| 6 x 28     | 118 LB |
| 6 x 30     | 124 LB |
| 6 x 36     | 142 LB |

## **SECTION A-A**